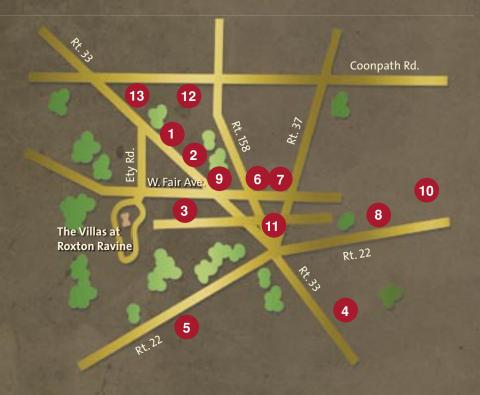

- 1 River Valley Mall
- 2 Plaza Shopping Center
- 3 YMCA
- 4 To Hocking Hills State Park
- 5 Olivedale Senior Citizens Center
- **6** Fairfield County Fairgrounds
- 7 Rising Park
- 8 Kroger Shopping Center
- 9 Kroger Shopping Center
- 10 Fairfield Medical Center
- 11 Ohio University Branch
- 12 River View Surgery Center
- 13 Meijer Store