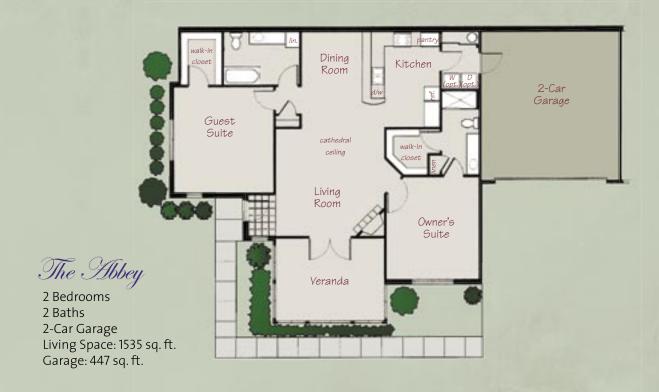

### Owning a condominium home at the Villas at Roxton Ravine:

|                                         | The Abbey 2 BR • 2 Baths | The Canterbury 2 BR and Den • 2-1/2 Baths |
|-----------------------------------------|--------------------------|-------------------------------------------|
| Purchase price                          |                          | <br>                                      |
| Condo dues (per month)                  |                          | <br>                                      |
| Estimated Real Estate Taxes (per month) |                          |                                           |

## Cathedral Floorplans

The designs shown here, as well as the entire development system, are the property of EPCON, Inc. and are subject to both copyright and patent protection. Use or disemination of any part of these designs, drawings, prhotographs or the development system is prohibited without written consent of the owner. © 2002 - 2005 Epmark, Inc.