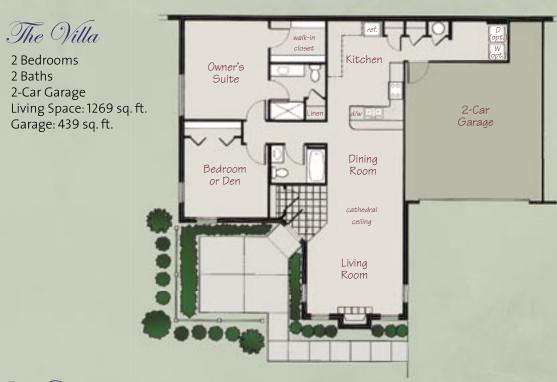

repair
- Operation of heated swimming pool and community center
- Limited reserves and replacement funds are maintained for driveways, roofs, streets, sidewalks, etc.
- Professional management services

Owning a condominium home at the Villas at Roxton Ravine:

|                                        | The Villa 2 BR 2 Baths | The Chateau 3 BR/Den 2-1/2 Baths |
|----------------------------------------|------------------------|----------------------------------|
| Purchase price                         |                        | <br>                             |
| Condo dues (per month)                 | T                      | <br>                             |
| stimated Real Estate Taxes (per month) |                        | <br>- <u></u>                    |

# ClassicFloorplans



### The Chateau

- 3 Bedrooms/Den
- 2-1/2 Baths
- 2-Car Garage
- Living Space: 1943 sq. ft. Garage: 439 sq. ft.



The designs shown here, as well as the entire development system, are the property of EPCON, Inc. and are subject to both copyright and patent protection. Use or disemination of any part of these designs, drawings, prhotographs or the development system is prohibited without written consent of the owner. © 2002 - 2005 Epmark, Inc.

### **Models Open**

Drop by for a visit...
Tuesday through Saturday: 10 a.m. to 6 p.m.
Sundays: Noon to 6 p.m.
(740) 654-3500

The Villas at Roxton Ravine includes 100 two- and three-bedroom condominium homes built around our colonial homestead clubhouse on the outskirts of Lancaster, Ohio



- 1 River Valley Mall
- 2 Plaza Shopping Center
- 3 YM