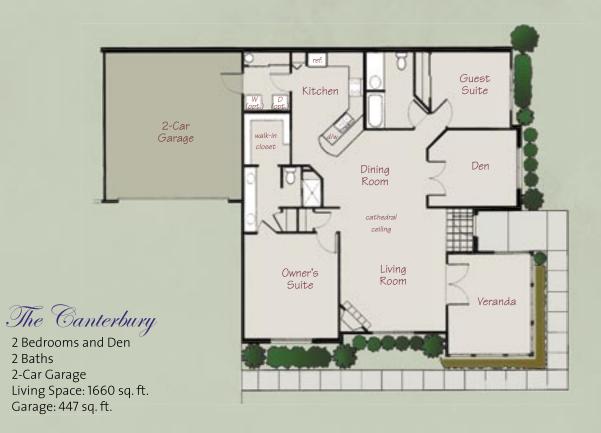

### Owning a condominium home at the Villas at Roxton Ravine:

|                                         | The Abbey 2 BR • 2 Baths | The Canterbury 2 BR and Den • 2-1/2 Baths |
|-----------------------------------------|--------------------------|-------------------------------------------|
| Purchase price                          |                          | <br>                                      |
| Condo dues (per month)                  |                          | <br>                                      |
| Estimated Real Estate Taxes (per month) |                          |                                           |

## Cathedral Floorplans

The designs shown here, as well as the entire development system, are the property of EPCON, Inc. and are subject to both copyright and patent protection. Use or disemination of any part of these designs, drawings, prhotographs or the development system is prohibited without written consent of the owner. © 2002 - 2005 Epmark, Inc.