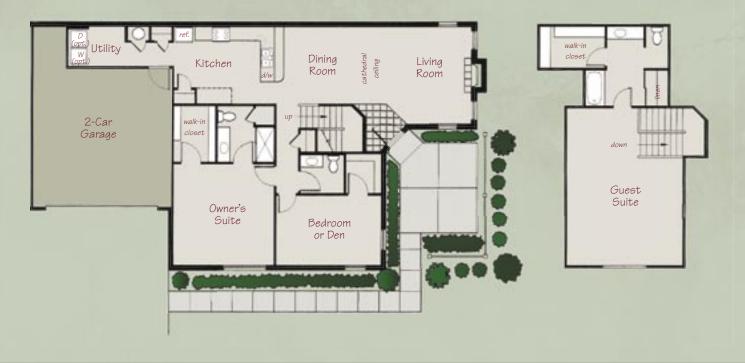

### The Chateau

- 3 Bedrooms/Den
- 2-1/2 Baths
- 2-Car Garage
- Living Space: 1943 sq. ft. Garage: 439 sq. ft.

The designs shown here, as well as the entire development system, are the property of EPCON, Inc. and are subject to both copyright and patent protection. Use or disemination of any part of these designs, drawings, prhotographs or the development system is prohibited without written consent of the owner. © 2002 - 2005 Epmark, Inc.